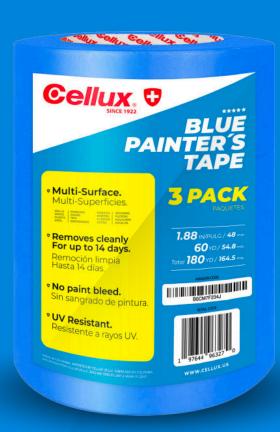

## **FEATURES**

- UV Resistant
- Clean removal
- No paint bleed
- Easy to tear
- Removes cleanly for up to 14 days
- Cleaner paint lines

### SIZE

| Widths (in) | Lengts (yd) | Packs |
|-------------|-------------|-------|
| 1"          |             | 6     |
| 1 1/2"      | 60          | 4     |
| 2"          |             | 3     |

All measurements are available in individual rolls.