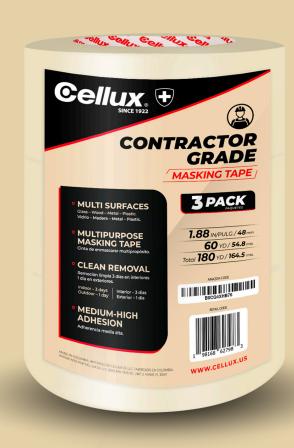

# CONTRACTOR GRADE

**MASKING TAPE** 

**C-566** | Beige ●

## SIZE

| Widths (IN) | Lengths (YD) |
|-------------|--------------|
| 1/2"        |              |
| 3/4"        |              |
| 7"          | 60           |
| 1 1/2"      |              |
| 2"          |              |

All measurements are available in individual rolls.

At **Cellux** we understand that each project is different. We can manufacture the size according to your requirement.

"INNOVATIVE ADHESIVE TAPE SOLUTIONS FOR EVERY INDUSTRY."