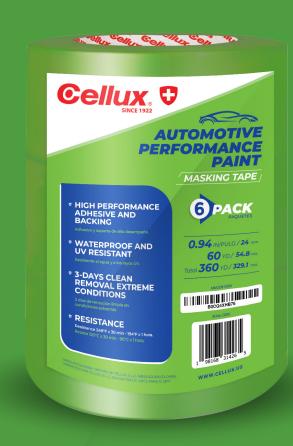

#### **DESCRIPTION**

Unleash precision and speed with our Cellux High Performance Paint Masking Tape C-586G. This tape is carefully designed to achieve crisp paint lines and efficient masking during high-performance automotive projects. With superior adhesion and durability, it ensures a seamless application, whether you're customizing, detailing, or conducting racing-inspired paint jobs.

# **FEATURES**

- Design to resist moisture.
- ✓ IR lamps and spray booth.
- 194°F x 30 min / 248°F x 1 hour.
- High performance and visibility.
- Uv resistant .
- 10 days outdoor use.

### **TECHNICAL DATA**

| Property            | Standard                        |
|---------------------|---------------------------------|
| Backing             | Advanced semi-crepe             |
| Adhesive            | Natural Rubber-based            |
| Adhesion to Steel   | 31.7 (oz/in)                    |
| Indoor/Outdoor      | Indoor - Outdoor                |
| Service temperature | 248°F (1 Hour) - 194°F (30 Min) |